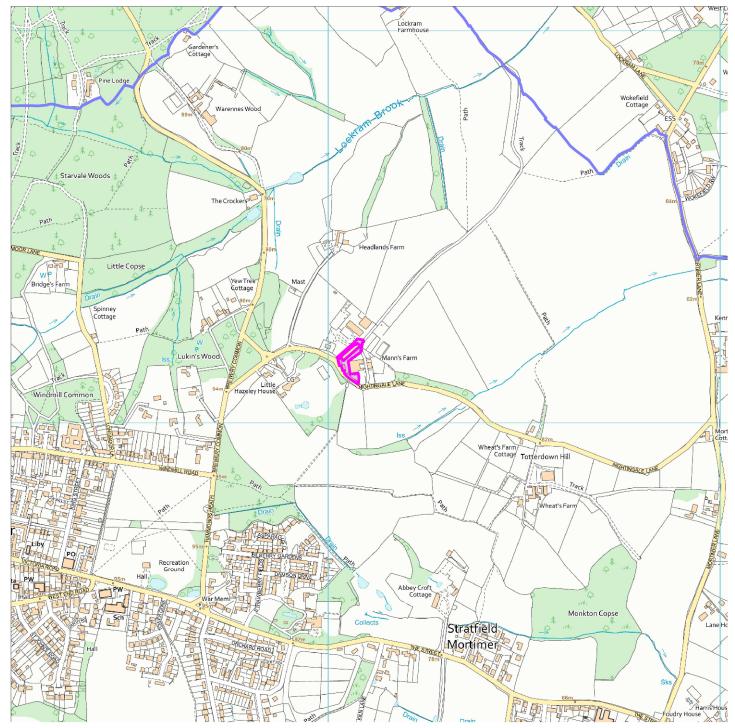

## 22/01080/FUL

## Manns Farm, Nightingale Lane, Mortimer RG7 3PS

## Map Centre Coordinates:

Reproduced from the Ordnance Survey map with the permission of the Controller of Her Majesty's Stationery Office © Crown Copyright 2003.

Unauthorised reproduction infringes Crown Copyright and may lead to prosecution or civil proceedings .